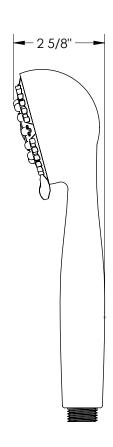

## SH-E02

3 Function Antiscale Hand Shower

- Flow Rate: 1.75 GPM at 80 psi
- · Includes a Backflow Preventor
- Spray Patterns: Massage, Mist, and Rain
- Professional Installation Required.
- Only available in the following finishes: PC, GM, PN, SN, AB, EB, EL, ORB, PT, SEL, VB, CL, PG, SG