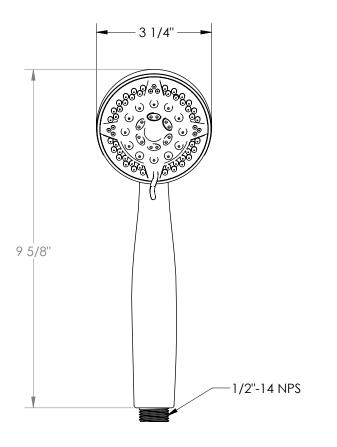

## SH-E02

3 Function Antiscale Hand Shower

- Flow Rate: 1.75 GPM at 80 psi
- · Includes a Backflow Preventor
- Spray Patterns: Massage, Mist, and Rain
- Professional Installation Required.
- Only available in the following finishes: PC, GM, PN, SN, AB, EB, EL, ORB, PT, SEL, VB, CL, PG, SG