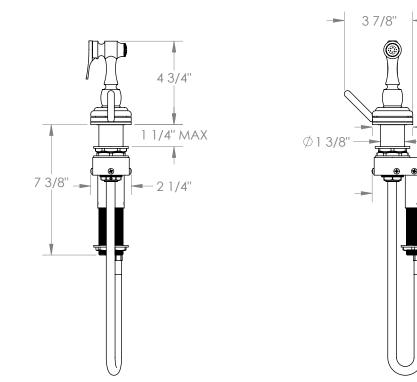

## BROOKLYN, NEW YORK

Available in all finishes shown on the Watermark Designs website

MSA4.1 Deck Mounted Traditional Independent Side Spray with Integrated Mixer

Kitchen

09/2023

- Side Spray Hose Length: 50" (Final Length May Vary)
- Fits Deck Up To 2" Thick
- Recommended Mounting Hole: 1-3/8"
- All Lead-Free Brass Construction
- Maximum Flow Rate 2 GPM
- Professional Installation Required

Ø21/4''

3 3/4"

Meets the applicable requirements of ASME A112.18.1-2005/CSA B125.1-05, entitled "Plumbing Supply Fittings". Watermark Designs reserves the right to make revisions without notice to produce specifications. All product dimensions are nominal.