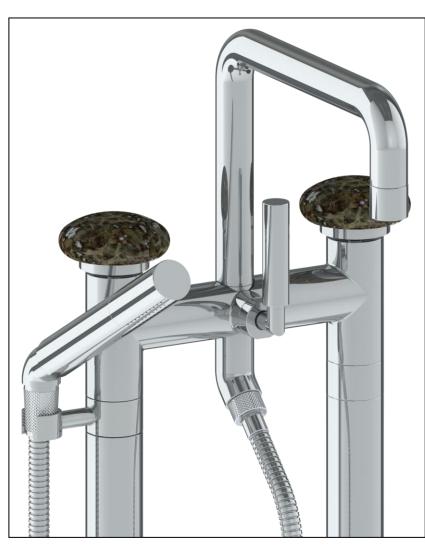

## 36-8.26.3-WM

Floor Standing Square Bath Set with Slim Hand Shower

For use with SS-FL8.3 concealed rough

Hand Shower Flow Rate: 1.75 GPM

Note: Some building codes require remote pressure balance valves for anti-scald