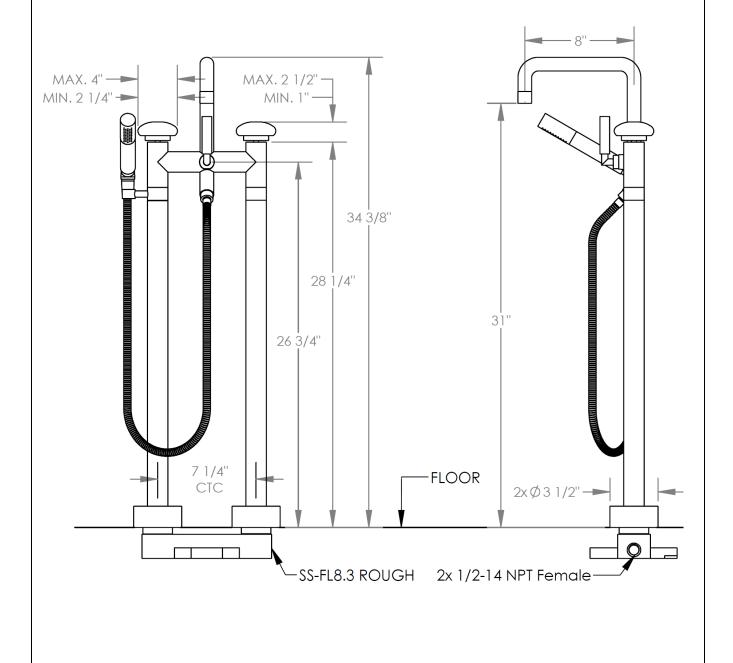

## 36-8.26.3-WM

Floor Standing Square Bath Set with Slim Hand Shower

For use with SS-FL8.3 concealed rough

Hand Shower Flow Rate: 1.75 GPM

Note: Some building codes require remote pressure balance valves for anti-scald