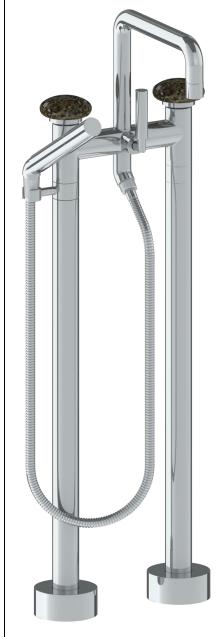

## 36-8.26.3-WM

Floor Standing Square Bath Set with Slim Hand Shower

For use with SS-FL8.3 concealed rough

Hand Shower Flow Rate: 1.75 GPM

Note: Some building codes require remote pressure balance valves for anti-scald