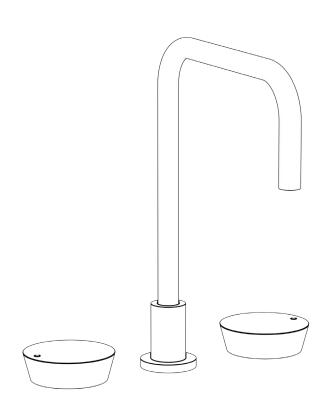

# WATERMYRK

BROOKLYN, NEW YORK

Zen 36-7-BL1 Deck Mounted, Two Handle Faucet

Recommended Mounting Hole: 1-3/8"

All Lead-Free Brass Construction

Flow Rate: 1.75 GPM

• 1/4 Turn Ceramic Cartridge

360° Rotating Spout