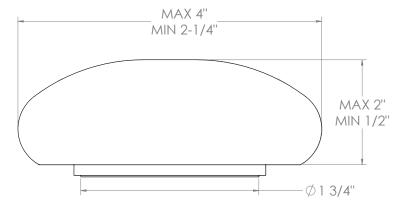

# WATERMYRK

BROOKLYN, NEW YORK

Zen 36-7-BL1 Deck Mounted, Two Handle Faucet

Recommended Mounting Hole: 1-3/8"

All Lead-Free Brass Construction

Flow Rate: 1.75 GPM

• 1/4 Turn Ceramic Cartridge

360° Rotating Spout

Professional Installation Required

Available in all finishes shown on the Watermark Designs website

Meets the applicable requirements of ASME A112.18.1-2005/CSA B125.1-05, entitled "Plumbing Supply Fittings". Watermark Designs reserves the right to make revisions without notice to produce specifications. All product dimensions are nominal.