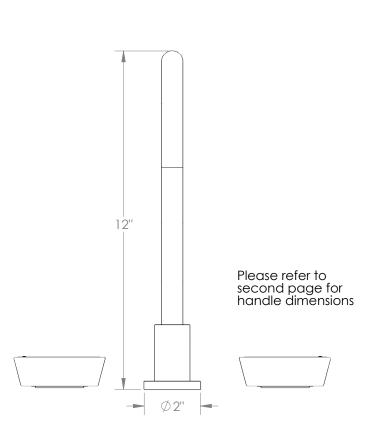

# WATERMYRK

BROOKLYN, NEW YORK

Zen 36-7-BL1 Deck Mounted, Two Handle Faucet

Recommended Mounting Hole: 1-3/8"

All Lead-Free Brass Construction

Flow Rate: 1.75 GPM

• 1/4 Turn Ceramic Cartridge

360° Rotating Spout