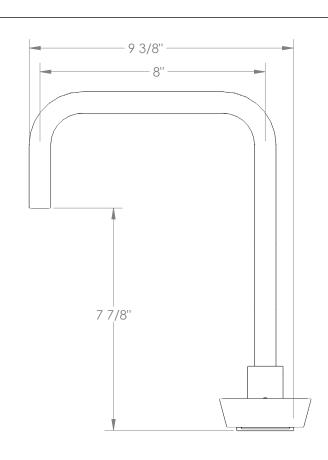

# WATERMYRK

BROOKLYN, NEW YORK

Zen 36-7-BL1 Deck Mounted, Two Handle Faucet

Recommended Mounting Hole: 1-3/8"

All Lead-Free Brass Construction

Flow Rate: 1.75 GPM

• 1/4 Turn Ceramic Cartridge

360° Rotating Spout