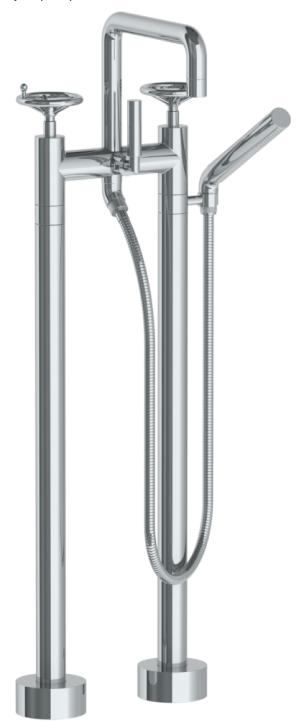

## 31-8.26.3-BKA.1

Floor Standing Bath Set with Slim Hand Shower Requires Floor Mount Rough SS-FL8.3 Hand Shower Flow Rate: 1.75 GPM

Note: Some building codes may require pressure balance valves for anti-scald

## 31-8.26.3-BKA.1 Floor Standing Bath Set with Slim Hand Shower Requires Floor Mount Rough SS-FL8.3 Hand Shower Flow Rate: 1.75 GPM Note: Some building codes may require remote pressure balance valves for anti-scald **-**7 1/8" 10 1/4" **-**11 3/8" 31 5/8" 35" 31 3/4" Ø3 1/2" FLOOR— SS-FL8.3 ROUGH