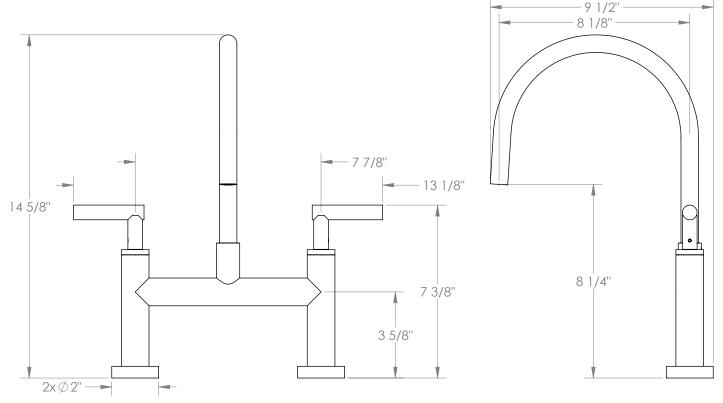

## BROOKLYN, NEW YORK

Loft 2.0 23-7.5G-L8 Deck Mounted, Gooseneck, Bridge Kitchen Faucet

- Fits Deck Up To 2" Thick
- Recommended Mounting Hole: 1-1/8"
- All Lead-Free Brass Construction
- Flow Rate: 1.75 GPM
- 1/4 Turn Ceramic Cartridge
- 360° Rotating Spout
- Professional Installation Required

Meets the applicable requirements of ASME A112.18.1-2005/CSA B125.1-05, entitled "Plumbing Supply Fittings". Watermark Designs reserves the right to make revisions without notice to produce specifications. All product dimensions are nominal. 09/2023