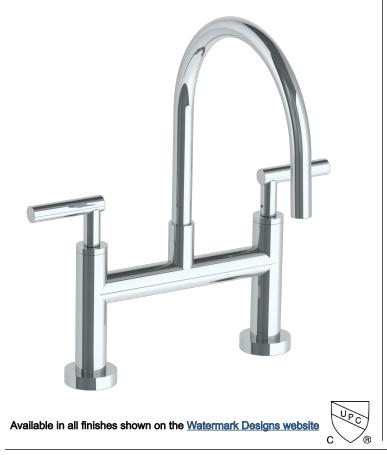

## BROOKLYN, NEW YORK

Loft 2.0 23-7.5G-L8 Deck Mounted, Gooseneck, Bridge Kitchen Faucet

- Fits Deck Up To 2" Thick
- Recommended Mounting Hole: 1-1/8"
- All Lead-Free Brass Construction
- Flow Rate: 1.75 GPM
- 1/4 Turn Ceramic Cartridge
- 360° Rotating Spout
- Professional Installation Required