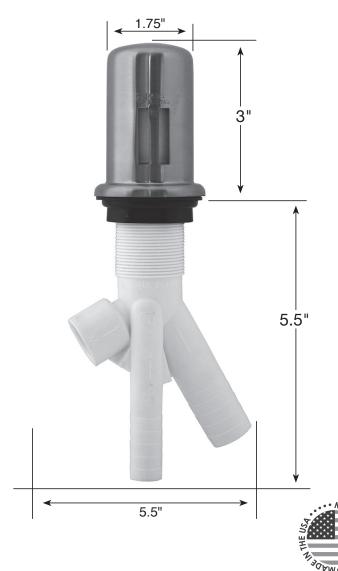

## **ACCESSORY PRODUCTS**

DADT #

AIR GAP: MULTI PURPOSE

**MODEL** 

This is a multi-purpose twin inlet air gap

- for the installation of:

  A Reverse Osmosis System
- A Water Softener
- One or Two Dishwashers.

**DESCRIPTION** 

Replacing an existing dishwasher air gap with this air gap allows the installer to use a non-airgap faucet.

| FINISH                | PART#           |  |
|-----------------------|-----------------|--|
| CHROME                | WI-COMBO-AG-CH  |  |
| SPECIAL               |                 |  |
| SATIN CHROME          | WI-COMBO-AG-SC  |  |
| SATIN NICKEL          | WI-COMBO-AG-SN  |  |
| PREMIUM               |                 |  |
| ENGLISH BRONZE        | WI-COMBO-AG-EB  |  |
| OIL RUBBED BRONZE     | WI-COMBO-AG-ORB |  |
| TUSCAN BRASS          | WI-COMBO-AG-TB  |  |
| POLISHED NICKEL       | WI-COMBO-AG-PN  |  |
|                       |                 |  |
| Olete et e Mile o III |                 |  |