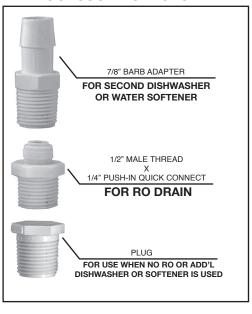

## MULTI-PURPOSE ACCESSORIES INCLUDED:

\*These products do not fall under no-lead legislation.

MAXIMUM recommended line pressure for this product is 75 PSI. Pressure above 75 PSI indicates the absence of a properly functioning water pressure regulator at the property. Excessive water pressure poses a risk of property damage to you. Problems due to excessive water pressure are NOT covered by this product's warranty. <u>BEFORE</u> inst aliation of any water inc. product confirm that water supply pressure does not exceed 75 PSI. Questions? Confact Water Inc. Service Depart at 800 32 WATER/9281