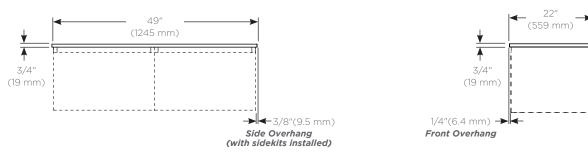

#### Dimensions

Width: 49" (1245 mm) Depth: 22" (559 mm) Thickness: 3/4" (19 mm) Weight: 72 lbs (32.7 kg)