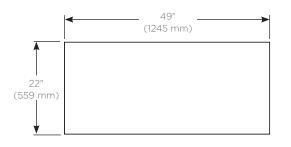

#### Dimensions

Width: 49" (1245 mm) Depth: 22" (559 mm) Thickness: 3/4" (19 mm) Weight: 72 lbs (32.7 kg)