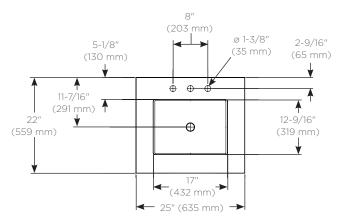

ied to:
  - UL 1363
  - CSA Standard C22.2 No. 21

#### Options

- Other widths available 30" (765 mm) / 36" (918 mm)
- Integrated LED night light (L) Light bar built into top frame provides drawer illumination

## Model Number Key 24 1194 00





Т

R

00003

#### **Electrical System**

- Night light option 12VDC plug-in transformer Locate wall outlet as per installation instructions 209-1276
- In-drawer 3 outlet and switch box option plug-in cord
- 120VAC 20A outlet GFCI protected

#### **Optional Accessories**

- Insert Full Drawer (VADRAWER24X)
- In drawer electrical outlets (VAELECTRIC21)
- Assorted glass bins:
  - Divided storage (GLASSBIN6.38) • Medium (GLASSBIN5.25)
- Accessory night light (CLEDS24)
- Hair Styling Organizer (VAHAIRORG)
- Small (GLASSBIN3.25)
- Large (GLASSBIN8.5)



Top View of Sink and Top



Top view for plumbing



#### **Installation Notes**

#### Install this product according to the installation guide 209-1276.

- Special site preparation is required. Wall bracing and Robern supplied hardware are recommended.
- The plumbing must be roughed into the plumbing cutout area of the vanity. Refer to the sink rough-in and the
- vanity rough-in for proper placement. The water supply and drain lines must be installed before installing the vanity.