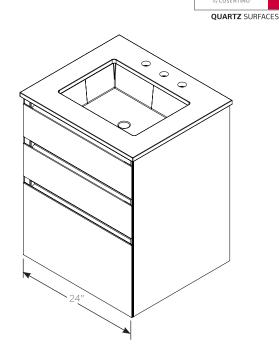

#### Dimensions

Width: 25" (635 mm) Depth: 22" (559 mm) Overall Height: 30-3/4" (781 mm) Top Thickness: 3/4" (2 cm) Top Overhang (side): 7/16" (11 mm) Top Overhang (front): 1/4" (6.3 mm)