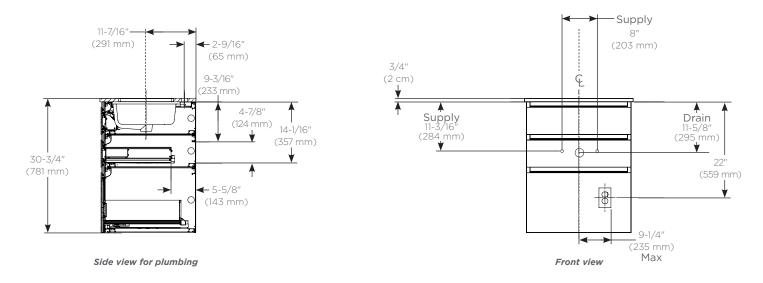

#### Dimensions

Width: 25" (635 mm) Depth: 22" (559 mm) Overall Height: 30-3/4" (781 mm) Top Thickness: 3/4" (2 cm) Top Overhang (side): 7/16" (11 mm) Top Overhang (front): 1/4" (6.3 mm)

#### Install this product according to the installation guide 209-1276.

- Special site preparation is required. Wall bracing and Robern supplied hardware are recommended.
- The plumbing must be roughed into the plumbing cutout area of the vanity. Refer to the sink rough-in and the
- vanity rough-in for proper placement. The water supply and drain lines must be installed before installing the vanity.