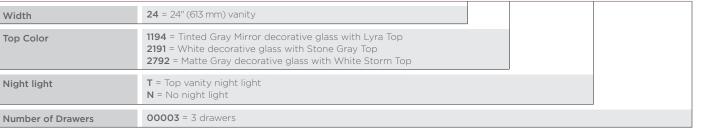

: 7/16" (11 mm) Top Overhang (front): 1/4" (6.3 mm)

#### Construction

- All aluminum and glass construction designed for disassembly and recycle, aluminum structural frame and drawer sides, glass drawer fronts, and safety backed glass drawer bottom
- Heavy duty, full extension, soft close drawers slides
- Glass fronts and side kits are replaceable
- Industrial grade installation hardware

#### **Codes/Standards Applicable**

- Night Light Option is ETL certified to:
  - UL 2108
  - CSA Standard C22.2 No. 12
- Electric outlet accessory is ETL certified to:
  - UL 1363
  - CSA Standard C22.2 No. 21

#### Options

- Other widths available 30" (765 mm) / 36" (918 mm)
- Integrated LED night light (L) Light bar built into top frame provides drawer illumination

## Model Number Key 24 1194 00





Т

R

00003

#### **Electrical System**

- Night light option 12VDC plug-in transformer Locate wall outlet as per installation instructions 209-1276
- In-drawer 3 outlet and switch box option plug-in cord
- 120VAC 20A outlet GFCI protected

#### **Optional Accessories**

- Insert Full Drawer (VADRAWER24X)
- In drawer electrical outlets (VAELECTRIC21)
- Assorted glass bins:
  - Divided storage (GLASSBIN6.38) • Medium (GLASSBIN5.25)
- Accessory night light (CLEDS24)
- Hair Styling Organizer (VAHAIRORG)
- Small (GLASSBIN3.25)
- Large (GLASSBIN8.5)



Top View of Sink and Top



Top view for plumbing



#### **Installation Notes**

#### Install this product according to the installation guide 209-1276.

- Special site preparation is required. Wall bracing and Robern supplied hardware are r