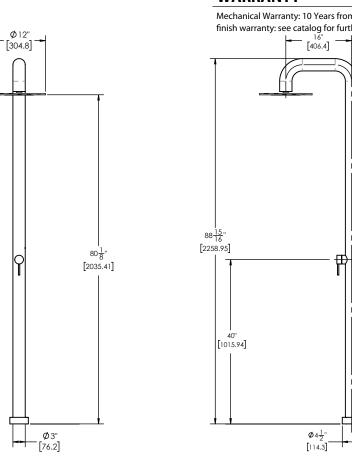

## **TECHNICAL DETAILS**

Handle Turn Angle: 119° Mix Inlet Connection Type: Male 1/2" NPT Primary Material: Brass & Stainless Steel Valve Material: Ceramic Shower Reach: 16" Shower Height: 88 15/16 Shower Flow Restriction: 1.8 GPM Internal Valve Type: Pressure Balance Water Pressure Maximum: 85 PSI Water Pressure Minimum: 20 PSI Water Pressure Recommended: 60 PSI