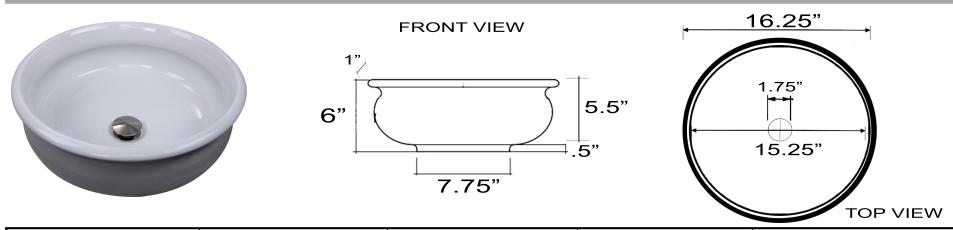

## MODEL: RC1000ETRN "Biscayne"

| Overall Dimensions                     | Interior Bowl                     | Exterior Base  | Interior Depth | Drain Dimensions |
|----------------------------------------|-----------------------------------|----------------|----------------|------------------|
| 16.25" Diameter x 6"<br>(top of basin) | 15.25" Diameter<br>(top of basin) | 7.75" Diameter | 5.5"           | 1.75"            |