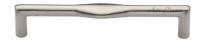

## 3405 ALGAVE CABINET PULL

3405 Algave Cabinet Pull in White Bronze (WL) 6" Screw Center

## MATERIAL

Bronze

## **AVAILABLE FINISHES**

White Bronze (WL) - Our White Bronze (WL) products are produced from an alloy known simply as white bronze. The infusion of manganese and nickel to the copper creates a pleasing silver colored metal. White bronze is a living finish and may oxidize (darken) over time, particularly if installed outdoors.