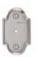

## MT42SR ARCHED BACKPLATE

MT42SR Arched Backplate in Satin Brass (MSB) n/a

| Finish             | Code           | Length | Width  |
|--------------------|----------------|--------|--------|
| Dark Oil Rubbed    | MT42SR-063-DOR | 2 1/2" | 1 1/2" |
| Flat Black         | MT42SR-063-BLK | 2 1/2" | 1 1/2" |
| Polished<br>Chrome | MT42SR-063-PCH | 2 1/2" | 1 1/2" |
| Polished Nickel    | MT42SR-063-PNI | 2 1/2" | 1 1/2" |
| Satin Brass        | MT42SR-063-MSB | 2 1/2" | 1 1/2" |
| Satin Nickel       | MT42SR-063-GSN | 2 1/2" | 1 1/2" |