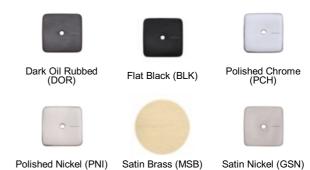

| Finish             | Code           | Length | Width  |
|--------------------|----------------|--------|--------|
| Dark Oil Rubbed    | MT42MS-038-DOR | 1 1/2" | 1 ½"   |
| Flat Black         | MT42MS-038-BLK | 1 ½"   | 1 ½"   |
| Polished<br>Chrome | MT42MS-038-PCH | 1 ½"   | 1 ½"   |
| Polished Nickel    | MT42MS-038-PNI | 1 ½"   | 1 ½"   |
| Satin Brass        | MT42MS-038-MSB | 1 ½"   | 1 ½"   |
| Satin Nickel       | MT42MS-038-GSN | 1 1/2" | 1 1/2" |