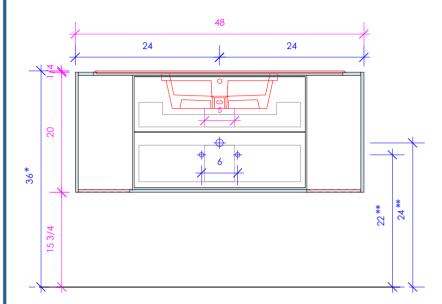

## LACAVA

LINEA LIN-UN-48

\* Recommended installation height

\*\* Recommended plumbing location

LACAVA reserves the right to revise any dimension or information on this sheet without notice. Dimensions are nominal and may vary within an industry accepted tolerance of 1/4". Cabinets with 'vanity top' sinks are made to the matching sink and dimensions may vary. LACAVA is not responsible for any cutouts, countertops, or furniture made without the actual product or template. Differences in color, grain, appearance, and texture are inherent in all natural woodwork and should be expected. Variances in these qualities are not deemed manufacturing defects and will not be accepted as valid reasons for return or exchanges. Plumbing specifications are only a guideline and may need alteration based on application.