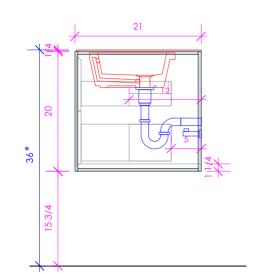

## LACAVA

LINEA LIN-UN-48

\* Recommended installation height

\*\* Recommended plumbing location

LACAVA reserves the right to revise any dimension or information on this sheet without notice. Dimensions are nominal and may vary within an industry accepted tolerance of 1/4". Cabinets with 'vanity top' sinks are made to the matching sink and dimensions may vary. LACAVA is not responsible for any cutouts, countertops, or furniture made without the actual product or template. Differences in color, grain, appearance, and texture are inherent in all natural woodwork and should be expected. Variances in these qualities are not deemed manufacturing defects and will not be accepted as valid reasons for return or exchanges. Plumbing specifications are only a guideline and may need alteration based on application.