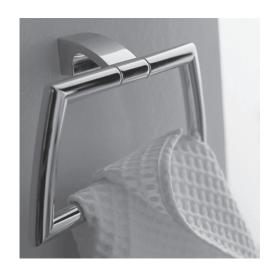

# **TEAM Towel Ring Item #8520**

#### Features:

- -Wall-mount towel ring
- -Includes mounting hardware
- -Chrome plated brass construction

### Finish Options:

CR - Polished Chrome