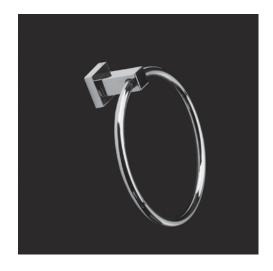

# Kubista Towel Ring Item #4920

#### Features:

- -Wall-mount towel ring
- -Brass construction
- -Includes mounting hardware

### **Finish Options:**

CR - Polished Chrome NI - Brushed Nickel