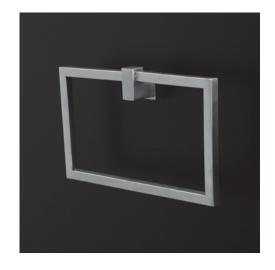

# Quadro Towel Ring Item #4420

### Features:

- -Wall-mount towel ring
- -Stainless steel construction
- -Includes mounting hardware

### **Finish Options:**

10 - Polished Stainless Steel

21 - Brushed Stainless Steel

44 - Matte Black