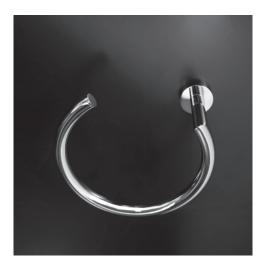

# RONDA Towel Ring Item #0211

#### Features:

-Wall-mount towel ring -Includes mounting hardware -Plated brass construction