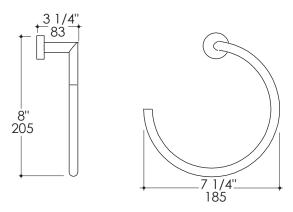

## **Product Specifications:**

#### Notes:

Drawings provided herein are meant to give the user an idea of the product and are not made to scale. The size in inches is rounded up to the nearest 1/16".

LACAVA is committed to the highest level of customer service. Please feel free to contact us at 1-888-522-2823 (toll free) or by email at info@lacava.com for technical assistance or any general inquiries.