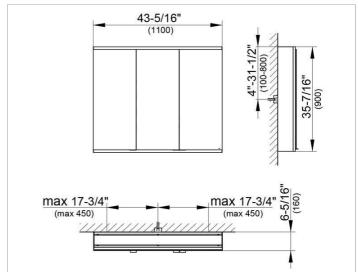

#### **DRAWING**

### **DIMENSION**

43,31 x 35,43 x 6,3 "

Warranty: KEUCO products are covered by a 5-year manufacturer's warranty, in effect from the date of purchase. During this time, proven product defects will be remedied free of charge. Warranty claims must be filed in writing, including a detailed description of the defect immediately after a defect has occurred. For a copy of our detailed product warranty policy, please contact us at office-usa@keuco.com.