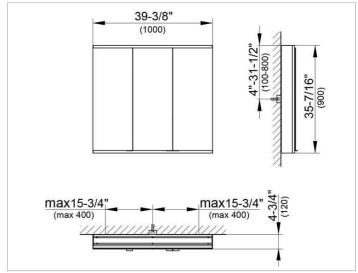

#### **DRAWING**

### **DIMENSION**

39,37 x 35,43 x 4,72 "

Warranty: KEUCO products are covered by a 5-year manufacturer's warranty, in effect from the date of purchase. During this time, proven product defects will be remedied free of charge. Warranty claims must be filed in writing, including a detailed description of the defect immediately after a defect has occurred. For a copy of our detailed product warranty policy, please contact us at office-usa@keuco.com.