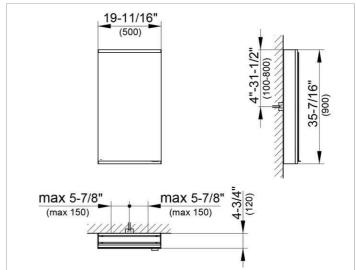

#### **DRAWING**

### **DIMENSION**

19,69 x 35,43 x 4,72 "

Warranty: KEUCO products are covered by a 5-year manufacturer's warranty, in effect from the date of purchase. During this time, proven product defects will be remedied free of charge. Warranty claims must be filed in writing, including a detailed description of the defect immediately after a defect has occurred. For a copy of our detailed product warranty policy, please contact us at office-usa@keuco.com.