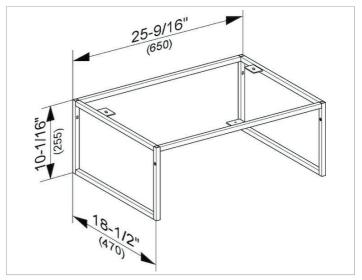

#### **DRAWING**

### **DIMENSION**

25,59 x 10,04 x 18,5 "

Warranty: KEUCO products are covered by a 5-year manufacturer's warranty, in effect from the date of purchase. During this time, proven product defects will be remedied free of charge. Warranty claims must be filed in writing, including a detailed description of the defect immediately after a defect has occurred. For a copy of our detailed product warranty policy, please contact us at office-usa@keuco.com.