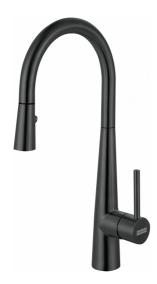

## Steel Prep Faucet - STL-PR-IBK | 115.0619.307

| Technical Data                 |                     |
|--------------------------------|---------------------|
| Aspect                         |                     |
| Spout type                     | J - spout           |
| Color                          | Industrial black    |
| Type of material               | Stainless steel 304 |
| Flexible pullout hose material | Nylon grey          |
| Spray head material            | Stainless steel     |
| Product Dimensions             |                     |
| Faucet hole diameter           | 35 mm               |
| Cartridge dimension            | 35 mm               |
| Installation                   |                     |
| Mounting type                  | Shank               |
| Water supply hose connection   |                     |
| Water supply hose length       | 800 mm              |
| Product specifications         |                     |
| Pressure                       | High pressure       |
| Faucet type                    | Spray               |
| Faucet operation               | Side lever          |
| Faucet rotation                | 360°                |
| Product identification         |                     |
| Product brand                  | FRANKE              |
| Product family                 | Mythos              |
| Collection                     | Steel               |
| Features                       |                     |
| Water saving feature           | No                  |
| Type of aerator                | Honeycomb           |