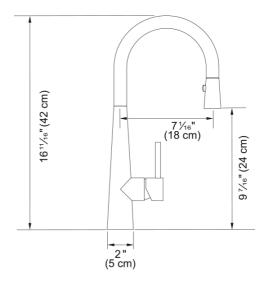

## Steel Prep Faucet - STL-PR-IBK | 115.0619.307

| Technical Data                 |                     |
|--------------------------------|---------------------|
| Aspect                         |                     |
| Spout type                     | J - spout           |
| Color                          | Industrial black    |
| Type of material               | Stainless steel 304 |
| Flexible pullout hose material | Nylon grey          |
| Spray head material            | Stainless steel     |
| Product Dimensions             |                     |
| Faucet hole diameter           | 35 mm               |
| Cartridge dimension            | 35 mm               |
| Installation                   |                     |
| Mounting type                  | Shank               |
| Water supply hose connection   |                     |
| Water supply hose length       | 800 mm              |
| Product specifications         |                     |
| Pressure                       | High pressure       |
| Faucet type                    | Spray               |
| Faucet operation               | Side lever          |
| Faucet rotation                | 360°                |
| Product identification         |                     |
| Product brand                  | FRANKE              |
| Product family                 | Mythos              |
| Collection                     | Steel               |
| Features                       |                     |
| Water saving feature           | No                  |
| Type of aerator                | Honeycomb           |