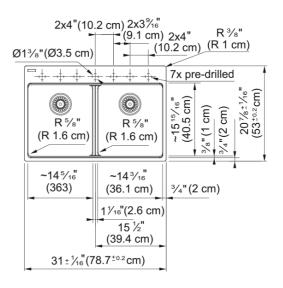

## Maris Topmount Sink - MAG6201414-PWT | 114.0687.076

| Technical Data                 |                                         |
|--------------------------------|-----------------------------------------|
| Aspect                         |                                         |
| Sink type                      | Sink                                    |
| Type of material               | Granite                                 |
| Number of bowls                | 2                                       |
| Color                          | Polar white                             |
| Surface finsh                  | None                                    |
| Product Dimensions             |                                         |
| Exterior size: right to left   | 31                                      |
| Exterior size: front to back   | 20.874                                  |
| Large bowl size: right to left | 14.252                                  |
| Large bowl size: front to back | 15.606                                  |
| Large bowl: depth              | 9.492                                   |
| Small bowl size: right to left | 14.252                                  |
| Small bowl size: front to back | 15.606                                  |
| Small bowl: depth              | 9.492                                   |
| Installation                   |                                         |
| Minimum cabinet size           | 33''                                    |
| Product specifications         |                                         |
| Installation type              | Topmount / drop in                      |
| Drain hole                     | 3 1/2"                                  |
| Position of drainer            | No drainer                              |
| Product identification         |                                         |
| Product brand                  | FRANKE                                  |
| Product family                 | Maris                                   |
| Collection                     | Maris                                   |
| Certified by                   | IAPMO                                   |
| Features                       |                                         |
| Drainers number                | No drainer                              |
|                                | *************************************** |

| Product reversibility      | No             |
|----------------------------|----------------|
| Faucet ledge               | Yes            |
| Strainer assembly included | No             |
| Strainer assembly type     | No waste kit   |
| Overflow                   | No             |
| Number of faucet holes     | 7 - pre-scored |
| Soap dispenser hole        | No             |