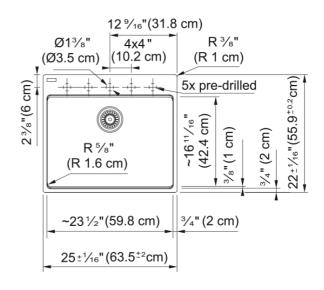

## Maris Topmount Sink - MAG61023ADA-PWT | 114.0687.055

| Technical Data                 |                                         |
|--------------------------------|-----------------------------------------|
| Aspect                         |                                         |
| Sink type                      | Sink                                    |
| Type of material               | Granite                                 |
| Number of bowls                | 1                                       |
| Color                          | Polar white                             |
| Finish                         | None                                    |
| Product Dimensions             |                                         |
| Exterior size: right to left   | 25                                      |
| Exterior size: front to back   | 22.008                                  |
| Large bowl size: right to left | 23.465                                  |
| Large bowl size: front to back | 16.614                                  |
| Large bowl: depth              | 5                                       |
| Installation                   |                                         |
| Minimum cabinet size           | 27''                                    |
| Product specifications         |                                         |
| Installation type              | Topmount / drop in                      |
| Drain hole                     | 3 1/2"                                  |
| Position of drainer            | No drainer                              |
| Product identification         |                                         |
| Product brand                  | FRANKE                                  |
| Product family                 | Maris                                   |
| Collection                     | Maris                                   |
| Certified by                   | IAPMO                                   |
| Features                       |                                         |
| Drainers number                | No drainer                              |
| Product reversibility          | No                                      |
| Faucet ledge                   | Yes                                     |
| Strainer assembly included     | No                                      |
|                                | *************************************** |

| Strainer assembly type | No waste kit   |
|------------------------|----------------|
| Overflow               | No             |
| Number of faucet holes | 5 - pre-scored |
| Soap dispenser hole    | No             |