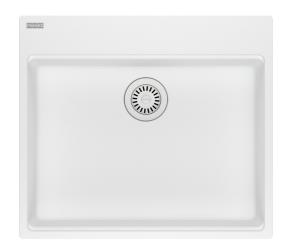

## Maris Topmount Sink - MAG61023ADA-PWT | 114.0687.055

| Technical Data                 |                                         |
|--------------------------------|-----------------------------------------|
| Aspect                         |                                         |
| Sink type                      | Sink                                    |
| Type of material               | Granite                                 |
| Number of bowls                | 1                                       |
| Color                          | Polar white                             |
| Finish                         | None                                    |
| Product Dimensions             |                                         |
| Exterior size: right to left   | 25                                      |
| Exterior size: front to back   | 22.008                                  |
| Large bowl size: right to left | 23.465                                  |
| Large bowl size: front to back | 16.614                                  |
| Large bowl: depth              | 5                                       |
| Installation                   |                                         |
| Minimum cabinet size           | 27''                                    |
| Product specifications         |                                         |
| Installation type              | Topmount / drop in                      |
| Drain hole                     | 3 1/2"                                  |
| Position of drainer            | No drainer                              |
| Product identification         |                                         |
| Product brand                  | FRANKE                                  |
| Product family                 | Maris                                   |
| Collection                     | Maris                                   |
| Certified by                   | IAPMO                                   |
| Features                       |                                         |
| Drainers number                | No drainer                              |
| Product reversibility          | No                                      |
| Faucet ledge                   | Yes                                     |
| Strainer assembly included     | No                                      |
|                                | *************************************** |