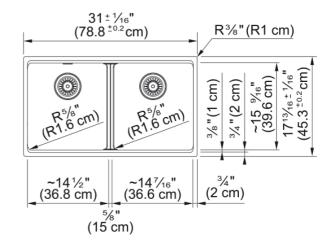

## **Technical Data** Aspect Sink type Sink Type of material Granite Number of bowls 2 Color Oyster Finish None **Product Dimensions** Exterior size: right to left 31.008 Exterior size: front to back 17.835 Large bowl size: right to left 14.252 Large bowl size: front to back 15.606 9.492 Large bowl: depth Small bowl size: right to left 14.252 Small bowl size: front to back 15.606 Small bowl: depth 9.492 Installation Minimum cabinet size 36" **Product specifications** Installation type Undermount Drain hole 3 1/2" Position of drainer No drainer **Product identification** Product brand FRANKE Product family Maris Collection Maris Certified by IAPMO Features