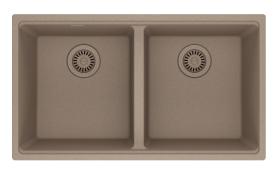

## **Technical Data** Aspect Sink type Sink Type of material Granite Number of bowls 2 Color Oyster Finish None **Product Dimensions** Exterior size: right to left 31.008 Exterior size: front to back 17.835 Large bowl size: right to left 14.252 Large bowl size: front to back 15.606 9.492 Large bowl: depth Small bowl size: right to left 14.252 Small bowl size: front to back 15.606 Small bowl: depth 9.492 Installation Minimum cabinet size 36" **Product specifications** Installation type Undermount Drain hole 3 1/2" Position of drainer No drainer **Product identification** Product brand FRANKE Product family Maris Collection Maris Certified by IAPMO Features