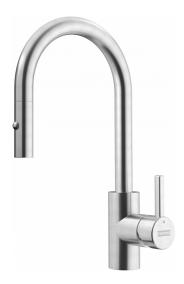

## Eos Neo Prep Faucet - EOS-PR-304 | 115.0685.299

| Technical Data                 |                     |
|--------------------------------|---------------------|
| Aspect                         |                     |
| Spout type                     | J - spout           |
| Color                          | Stainless steel     |
| Type of material               | Stainless steel 304 |
| Flexible pullout hose material | Nylon grey          |
| Spray head material            | Stainless steel     |
| Product Dimensions             |                     |
| Faucet hole diameter           | 35 mm               |
| Cartridge dimension            | 35 mm               |
| Installation                   |                     |
| Mounting type                  | Shank               |
| Water supply hose connection   | 1/2"                |
| Water supply hose length       | 800 mm              |
| Product specifications         |                     |
| Pressure                       | High pressure       |
| Faucet type                    | Pull-out spray      |
| Faucet operation               | Side lever          |
| Faucet rotation                | 180°                |
| Product identification         |                     |
| Product brand                  | FRANKE              |
| Product family                 | Maris               |
| Collection                     | Fos Neo             |
| Features                       |                     |
| Water saving feature           | No                  |
| Type of aerator                | Honeycomb           |