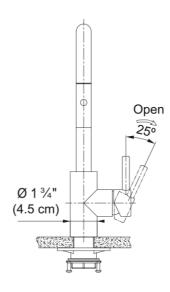

## Eos Neo Prep Faucet - EOS-PR-304 | 115.0685.299

| Technical Data                 |                     |
|--------------------------------|---------------------|
| Aspect                         |                     |
| Spout type                     | J - spout           |
| Color                          | Stainless steel     |
| Type of material               | Stainless steel 304 |
| Flexible pullout hose material | Nylon grey          |
| Spray head material            | Stainless steel     |
| Product Dimensions             |                     |
| Faucet hole diameter           | 35 mm               |
| Cartridge dimension            | 35 mm               |
| Installation                   |                     |
| Mounting type                  | Shank               |
| Water supply hose connection   | 1/2"                |
| Water supply hose length       | 800 mm              |
| Product specifications         |                     |
| Pressure                       | High pressure       |
| Faucet type                    | Pull-out spray      |
| Faucet operation               | Side lever          |
| Faucet rotation                | 180°                |
| Product identification         |                     |
| Product brand                  | FRANKE              |
| Product family                 | Maris               |
| Collection                     | Fos Neo             |
| Features                       |                     |
| Water saving feature           | No                  |
| Type of aerator                | Honeycomb           |