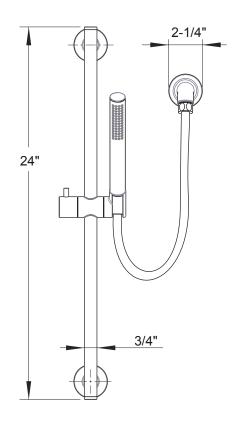

## **FEATURES**

- Inspired by the mid-century modern classic, Eero Saarinen's Tulip table, Taos embodies elegance
  in its simple, clean lines. With arching, structural curves and reflected light, Taos takes center
  stage.
- Set includes handshower, hose, slide rail and wall outlet
- Single-function spray
- EasyClean anti-limescale nozzles
- 60" decorative metal hose
- Handshower includes vacuum breaker and flow restrictor
- 24" adjustable bar with bracket

## **SPECIFICATIONS**

| Туре                   | Single function     |
|------------------------|---------------------|
| Overall length         | 24"                 |
| Handshower hose length | 60"                 |
| Flow rate              | 1.75 or 2.5 GPM     |
| Inlet connection size  | 1/2" NPT            |
| Installation type      | Wall mount          |
| IAPMO                  | Yes                 |
| State of MA            | Yes - 2.5 GPM model |