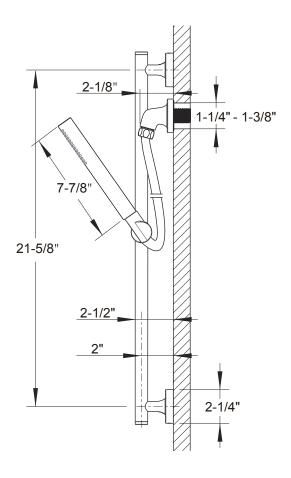

## **FEATURES**

- Inspired by the mid-century modern classic, Eero Saarinen's Tulip table, Taos embodies elegance
  in its simple, clean lines. With arching, structural curves and reflected light, Taos takes center
  stage.
- Set includes handshower, hose, slide rail and wall outlet
- Single-function spray
- EasyClean anti-limescale nozzles
- 60" decorative metal hose
- Handshower includes vacuum breaker and flow restrictor
- 24" adjustable bar with bracket

## **SPECIFICATIONS**

| Туре                   | Single function     |
|------------------------|---------------------|
| Overall length         | 24"                 |
| Handshower hose length | 60"                 |
| Flow rate              | 1.75 or 2.5 GPM     |
| Inlet connection size  | 1/2" NPT            |
| Installation type      | Wall mount          |
| IAPMO                  | Yes                 |
| State of MA            | Yes - 2.5 GPM model |