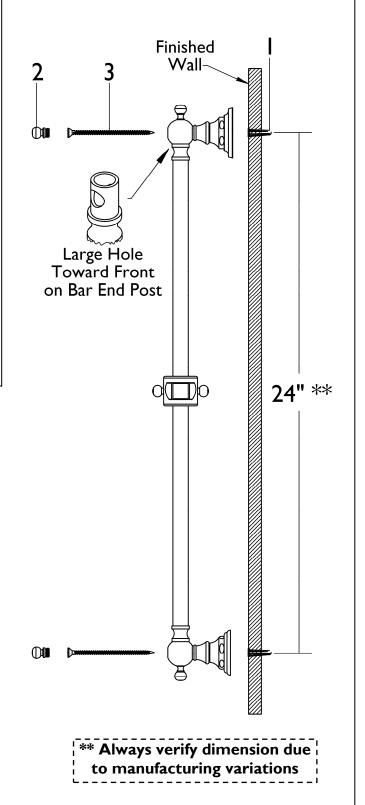

## 2 MOUNTING TO FINISHED WALL

- Pre-drill two 5/16" diameter hole in finished wall as shown \*\*, insert ANCHOR (1) into each drilled hole
- Remove screw KNOB (2) and insert SCREW (3) through large hole in bar end post
- Securely tighten SCREW (3) and tighten screw KNOB (2) in place