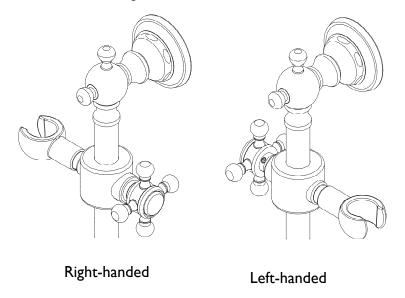

## **RIGHT OR LEFT HANDED INSTALLATION**

 The slide bar may be mounted in either a right or left handed position. This is determined at the installation stage by positioning the handle to the right or left. The slide bar is reversible.