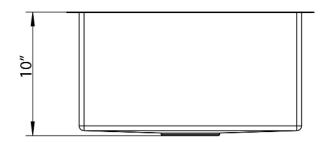

## 20" SALOME SINGLE BOWL RECTANGULAR PREP SINK

Cat. No PSSSB2202-SS

W: 20"

D: 15"

H: 10"

\*Please do NOT cut hole without template or actual product.