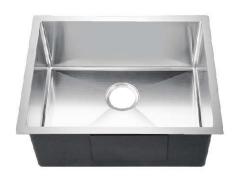

## 20" SALOME SINGLE BOWL RECTANGULAR PREP SINK

Cat. No PSSSB2202-SS

W: 20"

D: 15"

H: 10"

\*Please do NOT cut hole without template or actual product.

## Features:

- ► Rectangular single bowl
- ► Solid 16 gauge, 304 grade metal construction
- ► Matte finish
- ► Coated for sound insulation
- ► Mounting clips and template included
- ► Lip is 1-1/16" wide
- ▶ Drain is 3-1/2"
- ► Drain sold separately
- ► Wire grid available to purchase separately, PSSSB2202-Wire