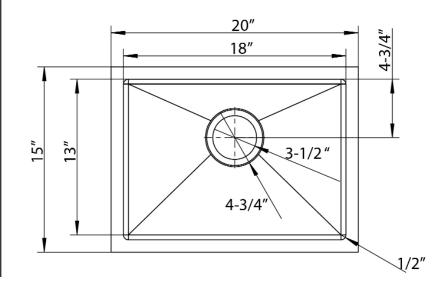

## 20" SALOME SINGLE BOWL RECTANGULAR PREP SINK

Cat. No PSSSB2202-SS

W: 20"

D: 15"

H: 10"

\*Please do NOT cut hole without template or actual product.

## **Interior Dimensions:**

Basin Interior: 18" W x 13" D

Basin Depth: 9-1/2"

## Features:

- ► Rectangular single bowl
- ► Solid 16 gauge, 304 grade metal construction
- ► Matte finish
- ► Coated for sound insulation
- ► Mounting clips and template included
- ► Lip is 1-1/16" wide
- ▶ Drain is 3-1/2"
- ► Drain sold separately
- ► Wire grid available to purchase separately, PSSSB2202-Wire