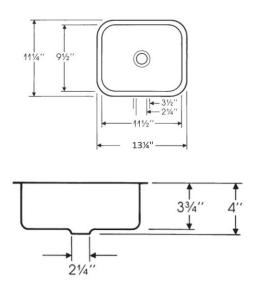

#### **Dimensions:**

Inside: 9 ½" x 11 ½" x 3 ¾" Outside: 11 ¼" x 13 ¼" x 4"

**IMPORTANT:** These basins are hand crafted. We recommend you wait for basin before making your counter-top cut out. All dimensions are approximate.