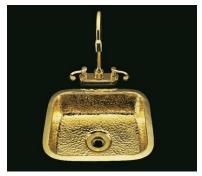

# B0100P & B0150H SCULPTURED METALS

## Patterns Available:

Plain (B0100) Hammertone (B0150)

### Finishes:

Antique Brass
Antique Nickel
Old Brass
Old Nickel
Polished Brass
Satin Brass
Satin Nickel
Weathered Brass